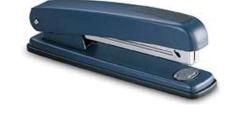

# GENMES LONG REACH FULL STRIP STAPLER

Reaches up to 12" Stapling Capacity: 20 Sheets

Staples: 24/6, 26/6

**Read More** 

**SKU:** GN 5927

**Price:** \$10.66

Stock: instock

Categories: Desk Accessories, Staplers