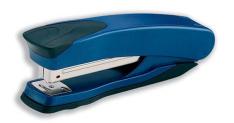

# **REXEL Gemini Half Strip Stapler**

Stapling Capacity: Up to 20 Sheets Staples: 24/6 &

26/6

Read More

SKU:

**Price:** \$0.00

Stock: instock

Categories: Desk Accessories, Staplers

**Product Description** 