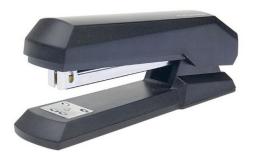

# **REXEL Meteor Half Strip Stapler**

Stapling Capacity: Up to 20 Sheets Staples: 24/6 &

26/6

Read More

**SKU:** AC 210009

**Price:** \$0.00

Stock: instock

Categories: Desk Accessories, Staplers