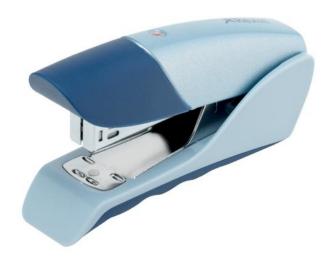

# **Rexel Gazelle Half Strip Stapler**

Stapling Capacity: Up to 25 Sheets Staples: 24/6 &

26/6

**Read More** 

**SKU:** AC 2100714

**Price:** \$12.19

Stock: instock

Categories: Desk Accessories, Staplers

## **Product Description**