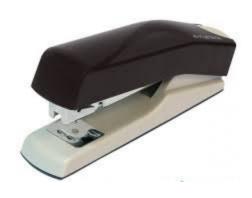

# **REXEL Gemini Half Strip Stapler**

Stapling Capacity: Up to 20 Sheets Staples: 24/6 &

26/6

Read More

SKU:

**Price:** \$0.00

Stock: instock

Categories: Desk Accessories, Staplers