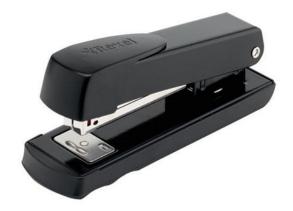

# **LETACK Long Strip Office Stapler**

Stapling Capacity: Up to 20 Sheets Staples:24/6 & 26/6

Read More

**SKU:** LEK PS-265

**Price:** \$5.70

**Stock:** instock

Categories: Desk Accessories, Staplers

## **Product Description**