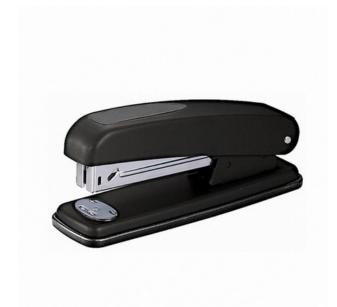

## **Genmes Stapler 5601 - Size #24**

5601-Half Strip 24/6 &26/6 Metal Stapler Metal construction with metal bar mechanism. Size: L118\*W30\*H49 mm Capacity: 20 sheets

Read More

**SKU:** GN 5601

**Price:** \$3.73