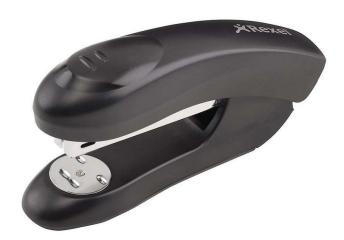

# **REXEL Meteor Half Strip Stapler**

Stapling Capacity: Up to 20 Sheets Staples: 24/6 &

26/6

Read More

**SKU:** AC 210009

**Price:** \$0.00

Stock: instock

Categories: Desk Accessories, Staplers

## **Product Description**