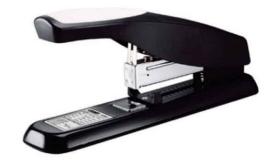

## **GENMES Heavy Duty Stapler 190 Sheets**

Stapling Capacity: Up to 190 sheets Staples: 23/6, 23/8, 23/10, 23/13, 23/15, 23/17, 23/20, 23/23

**Read More** 

**SKU:** GN 50LF **Price:** \$31.97

Stock: instock