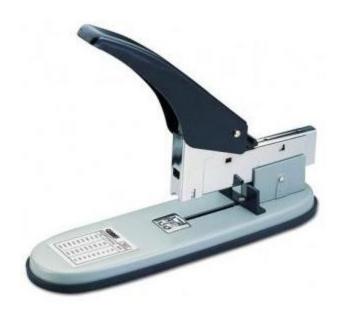

### **GENMES Heavy Duty Stapler 100 Sheets**

Long Handle, Soft Touching Top Stapling Capacity: 100

Sheets Staples: 23/6, 23/8, 23/10, 23/13

Read More

**SKU:** GN 5002

**Price:** \$21.31

Stock: instock

Categories: Desk Accessories, Heavy Duty Staplers