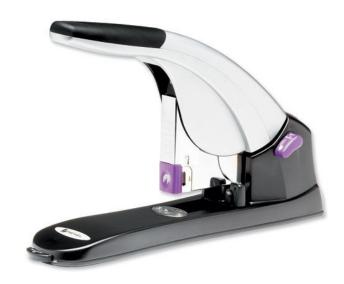

# REXEL Mercury Heavy Duty Stapler 120 Sheets

**Read More** 

**SKU:** AC 2100922

Price: \$88.80 Stock: instock

Categories: Desk Accessories, Heavy Duty Staplers