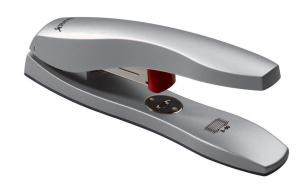

# REXEL Mercury Heavy Duty Stapler 120 Sheets

**Read More** 

**SKU:** AC 2100922

Price: \$88.80 Stock: instock

Categories: Desk Accessories, Heavy Duty Staplers