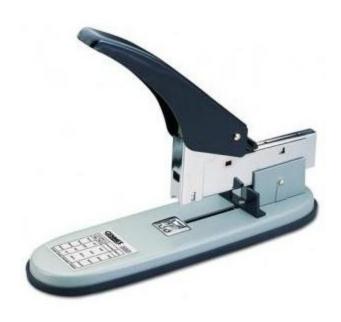

### **GENMES Heavy Duty Stapler 100 Sheets**

Stapling Capacity: Up to 100 Sheets Staples: 23/6,

23/8, 23/10. 23/13

**Read More** 

SKU: GN 50SF

**Price:** \$22.64

Stock: instock

**Categories:** Desk Accessories, Heavy Duty Staplers